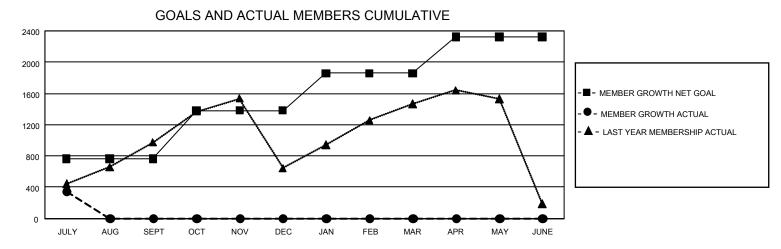

## GAT MONTHLY MEMBERSHIP PROGRESS REPORT

GMT Constitutional Area 6, Group F

REPORT DOES NOT INCLUDE CLUBS IN UNDISTRICTED AREAS.

| Clubs                 |               |           |               | Members               |                          |                         |                                                    |
|-----------------------|---------------|-----------|---------------|-----------------------|--------------------------|-------------------------|----------------------------------------------------|
| RESULTS FOR 2022-2023 |               |           |               | RESULTS FOR 2022-2023 |                          |                         |                                                    |
| QUARTER               | NEW CLUB GOAL | NEW CLUBS | DROPPED CLUBS | QUARTER               | EMBER GROWTH NET<br>GOAL | MEMBER GROWTH<br>ACTUAL | DROPPED MEMBERS<br>ACTUAL (including<br>transfers) |
| JULY/AUG/SEPT         | 129           | 9         | 0             | JULY/AUG/SEPT         | - 765                    | 596                     | 227                                                |
| OCT/NOV/DEC           | 69            | 0         | 0             | OCT/NOV/DEC           | 616                      | 0                       | 0                                                  |
| JAN/FEB/MAR           | 63            | 0         | 0             | JAN/FEB/MAR           | 477                      | 0                       | 0                                                  |
| APR/MAY/JUNE          | 39            | 0         | 0             | APR/MAY/JUNE          | 463                      | 0                       | 0                                                  |