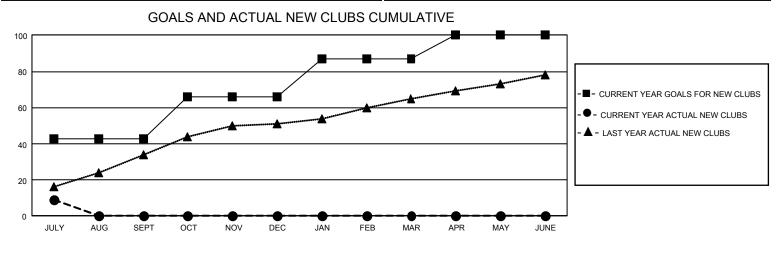

## GAT MONTHLY MEMBERSHIP PROGRESS REPORT

GMT Constitutional Area 6, Group F

REPORT DOES NOT INCLUDE CLUBS IN UNDISTRICTED AREAS.

| Clubs                 |               |           |               | Members               |                          |                         |                                                    |
|-----------------------|---------------|-----------|---------------|-----------------------|--------------------------|-------------------------|----------------------------------------------------|
| RESULTS FOR 2022-2023 |               |           |               | RESULTS FOR 2022-2023 |                          |                         |                                                    |
| QUARTER               | NEW CLUB GOAL | NEW CLUBS | DROPPED CLUBS | QUARTER               | EMBER GROWTH NET<br>GOAL | MEMBER GROWTH<br>ACTUAL | DROPPED MEMBERS<br>ACTUAL (including<br>transfers) |
| JULY/AUG/SEPT         | 129           | 9         | 0             | JULY/AUG/SEPT         | - 765                    | 596                     | 227                                                |
| OCT/NOV/DEC           | 69            | 0         | 0             | OCT/NOV/DEC           | 616                      | 0                       | 0                                                  |
| JAN/FEB/MAR           | 63            | 0         | 0             | JAN/FEB/MAR           | 477                      | 0                       | 0                                                  |
| APR/MAY/JUNE          | 39            | 0         | 0             | APR/MAY/JUNE          | 463                      | 0                       | 0                                                  |